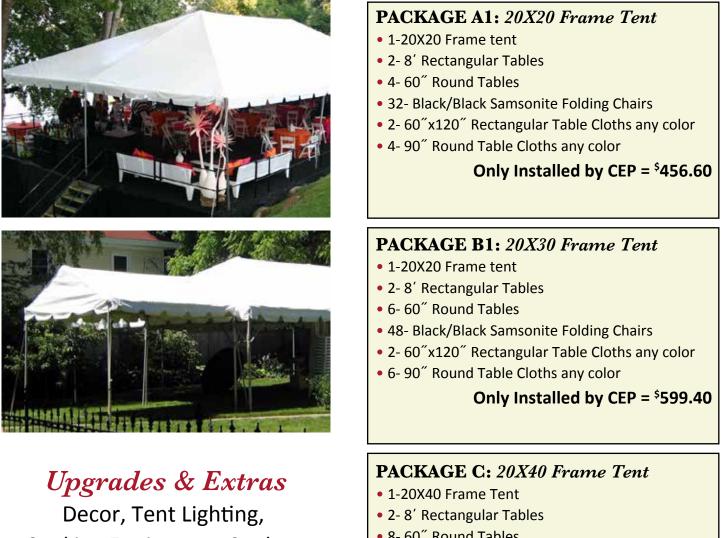

#### Frame Tents

**Frame tents** are self-supporting units that can be set on grass and most other surfaces, staking is normally required. This is the perfect tent style to put up right in front of the garage.

## **FRAME TENT PACKAGES**

Staking in grass is included, call 515-266-3223 for weighted tent options on non-grass surfaces

Cooking Equipment, Coolers, **Concession Equipment**, Dance Floor and much more!

Visit Classic Events & Parties web site or showroom to view our products, to complete your vision.

- 8- 60" Round Tables
- 64- Black/Black Samsonite Folding Chairs
- 2- 60"x120" Rectangular Table Cloths any color
- 8-90<sup>"</sup> Round Table Cloths any color

#### Only Installed by CEP = <sup>\$</sup>786.20

Above rates do not include damage waiver, tax or delivery