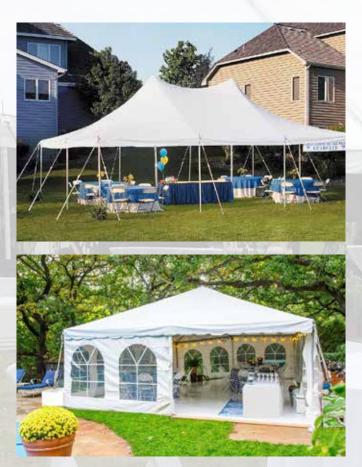

### Rope & Pole Tents

**Rope & pole tents** are the most cost effective way to provide cover for you party or event. These tents have center poles and must be staked into the ground. Each tent as rope lines that extend out approximately 7' around the perimeter of the tent.

#### Frame Tents

**Frame tents** are self-supporting units that can be set on grass and most other surfaces, staking is normally required. This is the perfect tent style to put up right in front of the garage.